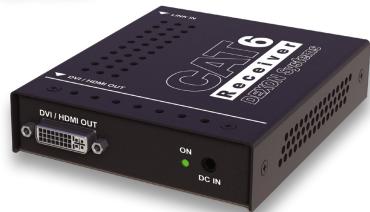

#### Receiver Device

#### **Input Connector**

RJ45 standard, female

#### **Output Connector**

Standard DVI-D connector

- DVI 1.0 signals
   640x480 1920x1200 pixels
- HDMI 1.4 with HDCP 1.4, 2.0, 2.2 640x480 3840x2160 pixels

#### **LED Indicators**

Power LED

HDCP content LED

Link connected