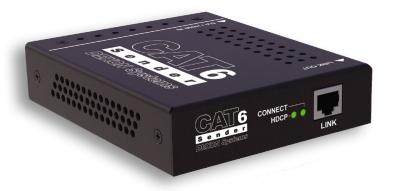

#### **Sender Device**

#### **Output Connector**

RJ45 standard, female

#### **LED Indicators**

Power LED

HDCP content LED

Link connected LED