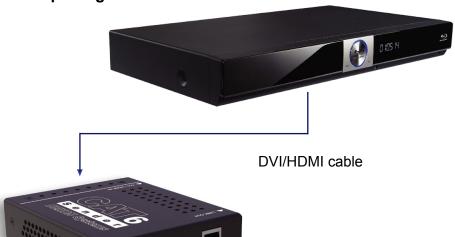

#### System Architecture

#### **Input Signal**

#### Cat6 connnection

#### **DVI/HDMI Output Signal**