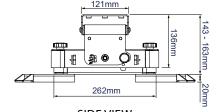

| SPECIFICATION                |                           |                        |
|------------------------------|---------------------------|------------------------|
| Max load                     |                           | 70kg                   |
| Tilt (pitch)                 | <b>+20°/-10°</b> (+/-5° v | vith micro-adjustment) |
| Yaw (ceiling mount           | red)                      | 25°                    |
| Yaw (pole mounted            | d)                        | 45°                    |
| Roll                         |                           | +/-5°                  |
| Ceiling drop                 | <b>153mm*</b> (+/-10mm v  | vith micro-adjustment) |
| Max distance between fixings |                           | 873mm                  |
| Max distance (squa           | 618mm                     |                        |

\*Add 20mm to ceiling drop if extension legs are used

CEILING POLE MOUNTED

WITH INCLUDED POLE ADAPTOR

SIDE VIEW

FRONT VIEW

SIDE VIEW WITH INCLUDED SHORT EXTENSION LEGS

**BOTTOM VIEW** 

WITH INCLUDED SHORT EXTENSION LEGS

**BOTTOM VIEW WITH INCLUDED LONG EXTENSION LEGS** 