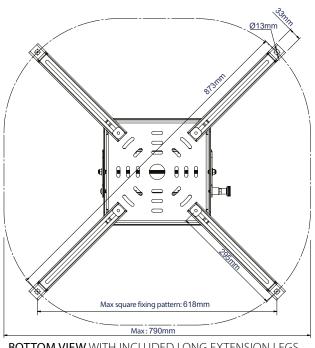

| SPECIFICATION                |                           |                        |
|------------------------------|---------------------------|------------------------|
| Max load                     |                           | 70kg                   |
| Tilt (pitch)                 | <b>+20°/-10°</b> (+/-5° v | vith micro-adjustment) |
| Yaw (ceiling mount           | red)                      | 25°                    |
| Yaw (pole mounted            | d)                        | 45°                    |
| Roll                         |                           | +/-5°                  |
| Ceiling drop                 | <b>153mm*</b> (+/-10mm v  | vith micro-adjustment) |
| Max distance between fixings |                           | 873mm                  |
| Max distance (squa           | 618mm                     |                        |

\*Add 20mm to ceiling drop if extension legs are used

CEILING POLE MOUNTED

WITH INCLUDED POLE ADAPTOR

SIDE VIEW

FRONT VIEW

SIDE VIEW WITH INCLUDED SHORT EXTENSION LEGS

**BOTTOM VIEW** 

WITH INCLUDED SHORT EXTENSION LEGS

**BOTTOM VIEW WITH INCLUDED LONG EXTENSION LEGS** 