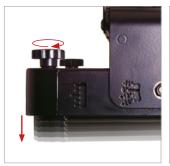

#### **FEATURES**

- Designed to mount heavy duty projectors to the ceiling
- Features easy, incremented tilt adjustment
- Micro-adjustment thumbwheels at 4-points for controlled and precise adjustment of the projector
- Ideal for use with projection mapping projectors
- Quick and easy assembly
- Can be mounted to the ceiling directly or to any B-Tech Ø50mm pole
- Optional extension legs can be used to accommodate larger fixing patterns
- Suitable for projectors using M6, M8, M10 and M12 fixings
- All mounting hardware included

Micro-adjustment thumbwheels at 4-points Can be mounted directly to the ceiling or for controlled and precise adjustment of from any B-Tech Ø50mm pole

Features easy, incremented tilt adjustment

Optional extension legs can be used to accommodate larger fixing patterns