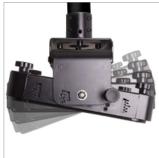

# **HEAVY DUTY PROJECTOR CEILING MOUNT** WITH MICRO-ADJUSTMENT

Designed to mount projectors up to 70kg, this heavy duty projector mount can be fixed directly to the ceiling or can be mounted to any B-Tech Ø50mm pole (ideal for installing in areas with high ceilings where a larger ceiling drop is required). The projector fixes to an extendable mounting plate, with optional extension legs included to accommodate larger fixing patterns. The mounting plate of the BT893 uses 4-point micro-adjustment for added flexibility, so that a perfectly aligned projection can be achieved.

#### **FEATURES**

- Designed to mount heavy duty projectors to the ceiling
- Features easy, incremented tilt adjustment
- Micro-adjustment thumbwheels at 4-points for controlled and precise adjustment of the projector
- Ideal for use with projection mapping projectors
- Quick and easy assembly
- Can be mounted to the ceiling directly or to any B-Tech Ø50mm pole
- Optional extension legs can be used to accommodate larger fixing patterns
- Suitable for projectors using M6, M8, M10 and M12 fixings
- All mounting hardware included