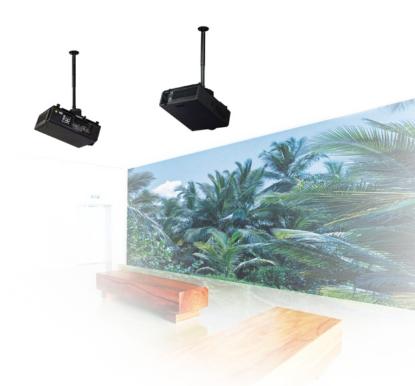

# **HEAVY DUTY PROJECTOR CEILING MOUNT** WITH MICRO-ADJUSTMENT

Designed to mount projectors up to 70kg, this heavy duty projector mount can be fixed directly to the ceiling or can be mounted to any B-Tech Ø50mm pole (ideal for installing in areas with high ceilings where a larger ceiling drop is required). The projector fixes to an extendable mounting plate, with optional extension legs included to accommodate larger fixing patterns. The mounting plate of the BT893 uses 4-point micro-adjustment for added flexibility, so that a perfectly aligned projection can be achieved.

**Fixed Drop Heavy Duty Projector** Ceiling Mount for projectors up to 70kg

Adjustable Drop Heavy Duty Projector Ceiling Mount for projectors up to 70kg

SS-V2-BT893-050819