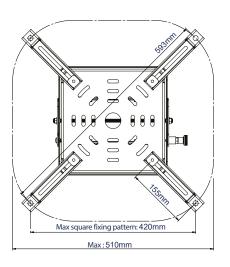

| SPECIFICATION                |                           |                        |
|------------------------------|---------------------------|------------------------|
| Max load                     |                           | 70kg                   |
| Tilt (pitch)                 | <b>+20°/-10°</b> (+/-5° v | vith micro-adjustment) |
| Yaw (ceiling mount           | red)                      | 25°                    |
| Yaw (pole mounted            | d)                        | 45°                    |
| Roll                         |                           | +/-5°                  |
| Ceiling drop                 | <b>153mm*</b> (+/-10mm v  | vith micro-adjustment) |
| Max distance between fixings |                           | 873mm                  |
| Max distance (squa           | 618mm                     |                        |

\*Add 20mm to ceiling drop if extension legs are used

CEILING POLE MOUNTED

WITH INCLUDED POLE ADAPTOR

SIDE VIEW

FRONT VIEW

SIDE VIEW WITH INCLUDED SHORT EXTENSION LEGS

**BOTTOM VIEW** 

WITH INCLUDED SHORT EXTENSION LEGS

**BOTTOM VIEW WITH INCLUDED LONG EXTENSION LEGS** 