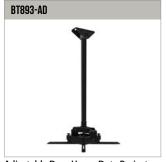

# **BT893**

# **HEAVY DUTY PROJECTOR CEILING MOUNT** WITH MICRO-ADJUSTMENT

Designed to mount projectors up to 70kg, this heavy duty projector mount can be fixed directly to the ceiling or can be mounted to any B-Tech Ø50mm pole (ideal for installing in areas with high ceilings where a larger ceiling drop is required). The projector fixes to an extendable mounting plate, with optional extension legs included to accommodate larger fixing patterns. The mounting plate of the BT893 uses 4-point micro-adjustment for added flexibility, so that a perfectly aligned projection can be achieved.

#### **FEATURES**

- Designed to mount heavy duty projectors to the ceiling
- Features easy, incremented tilt adjustment
- Micro-adjustment thumbwheels at 4-points for controlled and precise adjustment of the projector
- Ideal for use with projection mapping projectors
- Quick and easy assembly
- Can be mounted to the ceiling directly or to any B-Tech Ø50mm pole
- Optional extension legs can be used to accommodate larger fixing patterns
- Suitable for projectors using M6, M8, M10 and M12 fixings
- All mounting hardware included

**Fixed Drop Heavy Duty Projector** Ceiling Mount for projectors up to 70kg

Adjustable Drop Heavy Duty Projector Ceiling Mount for projectors up to 70kg

SS-V2-BT893-050819