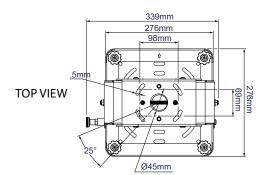

| SPECIFICATION                |                           |                        |
|------------------------------|---------------------------|------------------------|
| Max load                     |                           | 70kg                   |
| Tilt (pitch)                 | <b>+20°/-10°</b> (+/-5° v | vith micro-adjustment) |
| Yaw (ceiling mount           | red)                      | 25°                    |
| Yaw (pole mounted            | d)                        | 45°                    |
| Roll                         |                           | +/-5°                  |
| Ceiling drop                 | <b>153mm*</b> (+/-10mm v  | vith micro-adjustment) |
| Max distance between fixings |                           | 873mm                  |
| Max distance (squa           | 618mm                     |                        |

CEILING POLE MOUNTED

WITH INCLUDED POLE ADAPTOR

SIDE VIEW

FRONT VIEW

SIDE VIEW WITH INCLUDED SHORT EXTENSION LEGS

**BOTTOM VIEW** 

WITH INCLUDED SHORT EXTENSION LEGS

**BOTTOM VIEW WITH INCLUDED LONG EXTENSION LEGS** 