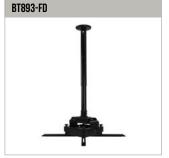

# **BT893**

# **HEAVY DUTY PROJECTOR CEILING MOUNT** WITH MICRO-ADJUSTMENT

Designed to mount projectors up to 70kg, this heavy duty projector mount can be fixed directly to the ceiling or can be mounted to any B-Tech Ø50mm pole (ideal for installing in areas with high ceilings where a larger ceiling drop is required). The projector fixes to an extendable mounting plate, with optional extension legs included to accommodate larger fixing patterns. The mounting plate of the BT893 uses 4-point micro-adjustment for added flexibility, so that a perfectly aligned projection can be achieved.

#### **FEATURES**

- Designed to mount heavy duty projectors to the ceiling
- Features easy, incremented tilt adjustment
- Micro-adjustment thumbwheels at 4-points for controlled and precise adjustment of the projector
- Ideal for use with projection mapping projectors
- Quick and easy assembly
- Can be mounted to the ceiling directly or to any B-Tech Ø50mm pole
- Optional extension legs can be used to accommodate larger fixing patterns
- Suitable for projectors using M6, M8, M10 and M12 fixings
- All mounting hardware included

**Fixed Drop Heavy Duty Projector** Ceiling Mount for projectors up to 70kg

Adjustable Drop Heavy Duty Projector Ceiling Mount for projectors up to 70kg

SS-V2-BT893-050819