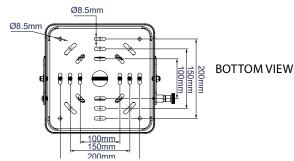

| SPECIFICATION                |                           |                        |
|------------------------------|---------------------------|------------------------|
| Max load                     |                           | 70kg                   |
| Tilt (pitch)                 | <b>+20°/-10°</b> (+/-5° v | vith micro-adjustment) |
| Yaw (ceiling mount           | red)                      | 25°                    |
| Yaw (pole mounted            | d)                        | 45°                    |
| Roll                         |                           | +/-5°                  |
| Ceiling drop                 | <b>153mm*</b> (+/-10mm v  | vith micro-adjustment) |
| Max distance between fixings |                           | 873mm                  |
| Max distance (squa           | 618mm                     |                        |

CEILING POLE MOUNTED

WITH INCLUDED POLE ADAPTOR

SIDE VIEW

FRONT VIEW

SIDE VIEW WITH INCLUDED SHORT EXTENSION LEGS

**BOTTOM VIEW** 

WITH INCLUDED SHORT EXTENSION LEGS

**BOTTOM VIEW WITH INCLUDED LONG EXTENSION LEGS** 