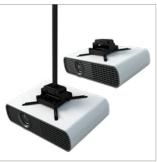

# **HEAVY DUTY PROJECTOR CEILING MOUNT** WITH MICRO-ADJUSTMENT

Designed to mount projectors up to 70kg, this heavy duty projector mount can be fixed directly to the ceiling or can be mounted to any B-Tech Ø50mm pole (ideal for installing in areas with high ceilings where a larger ceiling drop is required). The projector fixes to an extendable mounting plate, with optional extension legs included to accommodate larger fixing patterns. The mounting plate of the BT893 uses 4-point micro-adjustment for added flexibility, so that a perfectly aligned projection can be achieved.

## **ACCESSORIES AND RELATED PRODUCTS**

**Heavy Duty Ceiling Mount** can be used with B-Tech poles to create a fixed drop ceiling mount

**Ø50mm poles** are available in a variety of lenghs and can be used with **BT7822** & **BT893** to create a fixed drop ceiling mount