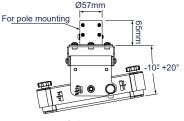

| SPECIFICATION                |                           |                        |
|------------------------------|---------------------------|------------------------|
| Max load                     |                           | 70kg                   |
| Tilt (pitch)                 | <b>+20°/-10°</b> (+/-5° v | vith micro-adjustment) |
| Yaw (ceiling mount           | red)                      | 25°                    |
| Yaw (pole mounted            | d)                        | 45°                    |
| Roll                         |                           | +/-5°                  |
| Ceiling drop                 | <b>153mm*</b> (+/-10mm v  | vith micro-adjustment) |
| Max distance between fixings |                           | 873mm                  |
| Max distance (squa           | 618mm                     |                        |

CEILING POLE MOUNTED

WITH INCLUDED POLE ADAPTOR

SIDE VIEW

FRONT VIEW

SIDE VIEW WITH INCLUDED SHORT EXTENSION LEGS

**BOTTOM VIEW** 

WITH INCLUDED SHORT EXTENSION LEGS

**BOTTOM VIEW WITH INCLUDED LONG EXTENSION LEGS** 