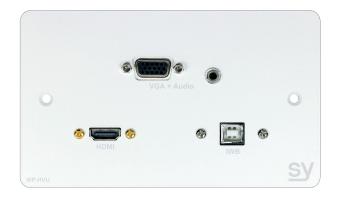

## FEATURES

- Stylish HDMI wall plate with a high gloss, pearl white finish
- Provides full-size HDMI, VGA and & USB B ports ideal for office, education and AV/multimedia installations
- Simple pass-through design with 150mm flyleads for HDMI and USB connections
- 15-pin connector for VGA

## SPECIFICATIONS

| PART NUMBER           | SY-WP-HVU-BA/ SY-WP-HVU-BW                                                               |                                                              |
|-----------------------|------------------------------------------------------------------------------------------|--------------------------------------------------------------|
| INPUTS                | <b>Video</b><br>1x HDMI type A 1.4v<br>1x VGA                                            | <b>Data</b><br>1xUSB-B female input                          |
| OUTPUTS               | <b>Video</b><br>1x HDMI type A female 150mm captive cord<br>1x VGA via phoenix connector | <b>Data</b><br>1x USB-B female 150mm captive cord            |
| WEIGHT AND DIMENSIONS | Weight (net)<br>0.095kg                                                                  | <b>Size (WHD)</b><br>145 x 85 x 34mm BS UK double gang ready |
| WHAT'S IN THE BOX     | 1x WP HVU variant<br>2x metal screws                                                     |                                                              |