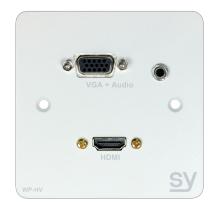

## **FEATURES**

- Stylish HDMI wall plate with a white finish; provides a full-size HDMI port ideal for office, education and AV/multimedia installations
- Simple pass-through design with 150mm flylead for HDMI connection
- Suitable for UK single gang fittings
- Perfect for use in Education facilities, Conference centres and hospitality establishments
- EU version available WP-H-EW-White

## SPECIFICATIONS

| PART NUMBER           | SY-WP-HV-BA/ SY-WP-HV-BW                                                                 |                                                                                    |
|-----------------------|------------------------------------------------------------------------------------------|------------------------------------------------------------------------------------|
| INPUTS                | <b>Video</b><br>1x HDMI type A 1.4v<br>1x VGA                                            | <b>Audio</b><br>1x 3.5mm L+R dedicated to VGA input                                |
| OUTPUTS               | <b>Video</b><br>1x HDMI type A female 150mm captive cord<br>1x VGA via phoenix connector | <b>Audio</b><br>1x L+R output dedicated to VGA input via 3pin<br>Phoenix connector |
| WEIGHT AND DIMENSIONS | Weight (net)<br>0.075kg                                                                  | <b>Size (WHD)</b><br>80 x 80 mm BS UK single gang ready                            |
| WHAT'S IN THE BOX     | 1x WP HV variant<br>2x metal screws                                                      |                                                                                    |