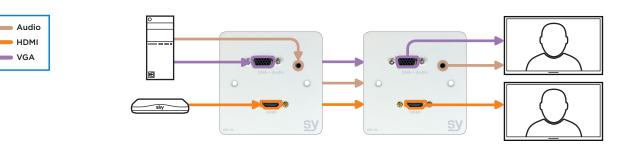

## **FEATURES**

- Stylish HDMI wall plate with a white finish; provides a full-size HDMI port ideal for office, education and AV/multimedia installations
- Simple pass-through design with 150mm flylead for HDMI connection
- Suitable for UK single gang fittings
- Perfect for use in Education facilities, Conference centres and hospitality establishments
- EU version available WP-H-EW-White

## SPECIFICATIONS

| PART NUMBER           | SY-WP-HV-BA/ SY-WP-HV-BW                                                                 |                                                                                    |
|-----------------------|------------------------------------------------------------------------------------------|------------------------------------------------------------------------------------|
| INPUTS                | <b>Video</b><br>1x HDMI type A 1.4v<br>1x VGA                                            | <b>Audio</b><br>1x 3.5mm L+R dedicated to VGA input                                |
| OUTPUTS               | <b>Video</b><br>1x HDMI type A female 150mm captive cord<br>1x VGA via phoenix connector | <b>Audio</b><br>1x L+R output dedicated to VGA input via 3pin<br>Phoenix connector |
| WEIGHT AND DIMENSIONS | Weight (net)<br>0.075kg                                                                  | <b>Size (WHD)</b><br>80 x 80 mm BS UK single gang ready                            |
| WHAT'S IN THE BOX     | 1x WP HV variant<br>2x metal screws                                                      |                                                                                    |