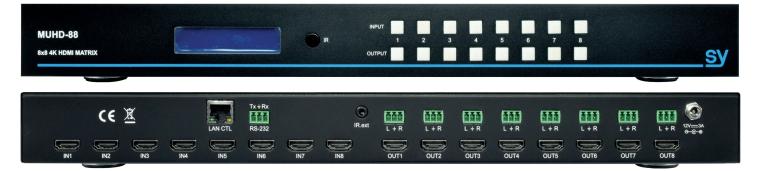

## MUHD-88

The MUHD-88 is a cost-effective Distribution Matrix, ensuring any source (Blu-Ray player, HD DVD player, satellite receiver, game station, etc) to be shown on any of the displays simultaneously. The output signals are amplified and equalised for the best HDMI quality. HDCP and EDID management ensures stable installation, with L/R de-embedded audio per output.

## FEATURES

- 8x8 cost effective HDMI 1.4 matrix
- Supports resolutions up to 4K @60Hz 4:2:0
- Supports HDCP 2.2 with auto detection

- De-embedded L/R audio per output
- Simple web interface, powerful EDID management
- Control: Front Panel, IR, RS232, and LAN

## SPECIFICATIONS

| PART NUMBER               | SY-MUHD-88                                                                                                                                                          |                                                                                                                    |                        |
|---------------------------|---------------------------------------------------------------------------------------------------------------------------------------------------------------------|--------------------------------------------------------------------------------------------------------------------|------------------------|
| VIDEO RESOLUTIONS/FORMATS | 480i/576p/720i/720p/1080i/1080p /3840x2160 (8bit 30Hz 4:4:4 Ycbcr)                                                                                                  |                                                                                                                    |                        |
| BANDWIDTH                 | 10.2Gbps                                                                                                                                                            |                                                                                                                    |                        |
| HDCP                      | Compatible with all versions up to 2.2v                                                                                                                             |                                                                                                                    |                        |
| INPUTS                    | <b>Video</b><br>8x HDMI type A 2.0v                                                                                                                                 |                                                                                                                    |                        |
| OUTPUTS                   | <b>Video</b><br>8x HDMI type A 2.0v                                                                                                                                 | <b>Audio</b><br>8x Analogue de embedding<br>(Phoenix sockets)                                                      |                        |
| CONTROL                   | <b>IR</b><br>Receiver Input via 3.5mm<br>IR Handset                                                                                                                 | <b>RS232</b><br>57600 baud, 8 data bits, no parity,<br>1 stop bit and no handshaking                               | <b>LAN</b><br>Via RJ45 |
| CLOCK SPEED               | 340Mhz                                                                                                                                                              |                                                                                                                    |                        |
| POWER SUPPLY              | 12V DC, 5A                                                                                                                                                          |                                                                                                                    |                        |
| WEIGHT AND DIMENSIONS     | Weight (net)<br>2.4kg                                                                                                                                               | <b>Size (WHD)</b><br>440 x 256 x 42 mm (1U 19in rack mountable, without rack mounted<br>ears and other connectors) |                        |
| CERTIFICATES              | CE, RoHS, FCC                                                                                                                                                       |                                                                                                                    |                        |
| WHAT'S IN THE BOX         | 1x MUHD-88<br>1x 12V 5A external power supply<br>1x 0.5m UK power plug<br>9x Phoenix plugs<br>2x rack ears with 6 chassis screws<br>1x IR handset<br>1x IR Receiver |                                                                                                                    |                        |