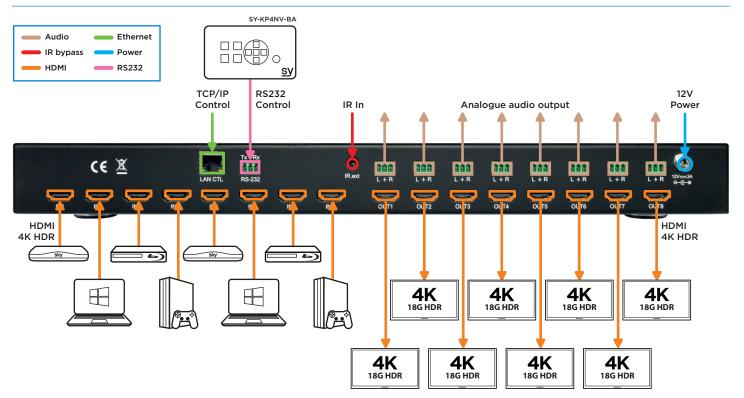

## MUHD-88

The MUHD-88 is a cost-effective Distribution Matrix, ensuring any source (Blu-Ray player, HD DVD player, satellite receiver, game station, etc) to be shown on any of the displays simultaneously. The output signals are amplified and equalised for the best HDMI quality. HDCP and EDID management ensures stable installation, with L/R de-embedded audio per output.

## FEATURES

- 8x8 cost effective HDMI 1.4 matrix
- Supports resolutions up to 4K @60Hz 4:2:0
- Supports HDCP 2.2 with auto detection

- De-embedded L/R audio per output
- Simple web interface, powerful EDID management
- Control: Front Panel, IR, RS232, and LAN

## SPECIFICATIONS

| PART NUMBER               | SY-MUHD-88                                                                                                                                                          |                                                                                                                    |                        |
|---------------------------|---------------------------------------------------------------------------------------------------------------------------------------------------------------------|--------------------------------------------------------------------------------------------------------------------|------------------------|
| VIDEO RESOLUTIONS/FORMATS | 480i/576p/720i/720p/1080i/1080p /3840x2160 (8bit 30Hz 4:4:4 Ycbcr)                                                                                                  |                                                                                                                    |                        |
| BANDWIDTH                 | 10.2Gbps                                                                                                                                                            |                                                                                                                    |                        |
| HDCP                      | Compatible with all versions up to 2.2v                                                                                                                             |                                                                                                                    |                        |
| INPUTS                    | <b>Video</b><br>8x HDMI type A 2.0v                                                                                                                                 |                                                                                                                    |                        |
| OUTPUTS                   | <b>Video</b><br>8x HDMI type A 2.0v                                                                                                                                 | <b>Audio</b><br>8x Analogue de embedding<br>(Phoenix sockets)                                                      |                        |
| CONTROL                   | <b>IR</b><br>Receiver Input via 3.5mm<br>IR Handset                                                                                                                 | <b>RS232</b><br>57600 baud, 8 data bits, no parity,<br>1 stop bit and no handshaking                               | <b>LAN</b><br>Via RJ45 |
| CLOCK SPEED               | 340Mhz                                                                                                                                                              |                                                                                                                    |                        |
| POWER SUPPLY              | 12V DC, 5A                                                                                                                                                          |                                                                                                                    |                        |
| WEIGHT AND DIMENSIONS     | Weight (net)<br>2.4kg                                                                                                                                               | <b>Size (WHD)</b><br>440 x 256 x 42 mm (1U 19in rack mountable, without rack mounted<br>ears and other connectors) |                        |
| CERTIFICATES              | CE, RoHS, FCC                                                                                                                                                       |                                                                                                                    |                        |
| WHAT'S IN THE BOX         | 1x MUHD-88<br>1x 12V 5A external power supply<br>1x 0.5m UK power plug<br>9x Phoenix plugs<br>2x rack ears with 6 chassis screws<br>1x IR handset<br>1x IR Receiver |                                                                                                                    |                        |