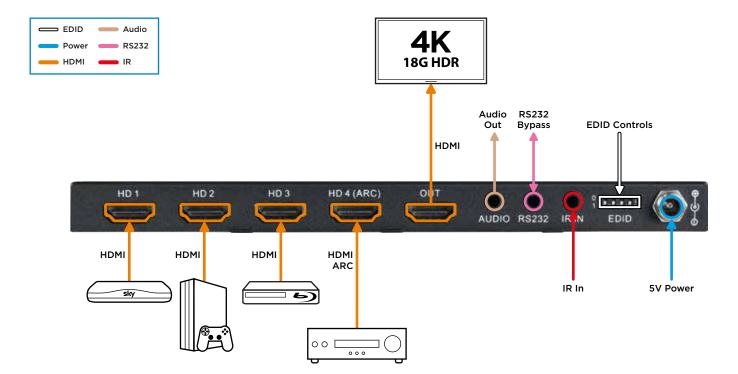

## HDS41A-18G

The SY-HDS41A-18G is a four-input, single-output HDMI 2.0 video switcher with both manual and auto selection modes. With de-embedded audio and ARC facility (input 4), this switcher is useful for switching up to four HDMI sources to a single display device. The switcher can be controlled manually from the front panel, via the RS232 interface, or the included IR remote controller.

## **FEATURES**

- Supports all HDMI resolutions up to 4K@60 4:4:4 HDR
- 18G high bandwidth
- 4x HDMI video inputs, 1x HDMI output
- HDMI Input 4 supports ARC

- Video switching from Front Panel, RS232 control, or IR
- Auto input selection
- HDMI 2.0 compatible
- Supports 4K@60, full 3D, HDCP1.4/2.2 and CEC

## **SPECIFICATIONS**

| PART NUMBER               | SY-HDS41A-18G                                                                                         |                                          |
|---------------------------|-------------------------------------------------------------------------------------------------------|------------------------------------------|
| VIDEO RESOLUTIONS/FORMATS | 480i, 480p, 720i, 720p, 1080i, 1080p, 1920 x 1200, 4Kx2K@60Hz 4:4:4                                   |                                          |
| INPUTS                    | <b>Video</b><br>4x HDMI type A                                                                        |                                          |
| OUTPUTS                   | <b>Video</b><br>1x HDMI type A                                                                        | Audio<br>1x 3.5mm L+R                    |
| CONTROL                   | <b>RS232</b><br>9600 baud, 8 bits, no parity, 1 stop bit.                                             | IR Bypass for controlling remote devices |
| POWER                     | 5V DC                                                                                                 |                                          |
| POWER CONSUMPTION         | 5W Max                                                                                                |                                          |
| WEIGHT AND DIMENSIONS     | Weight (net)<br>0.324kg                                                                               | <b>Size (WHD)</b><br>194 x 15 x 81mm     |
| CERTIFICATES              | CE, RoHS, FCC                                                                                         |                                          |
| WHAT'S IN THE BOX         | 1x HDS41A-18G  Wall power supply with UK and EU plug adaptors IR hand set 1xIR receiver User's Manual |                                          |