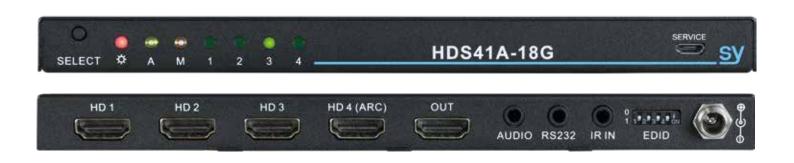

## HDS41A-18G

The SY-HDS41A-18G is a four-input, single-output HDMI 2.0 video switcher with both manual and auto selection modes. With de-embedded audio and ARC facility (input 4), this switcher is useful for switching up to four HDMI sources to a single display device. The switcher can be controlled manually from the front panel, via the RS232 interface, or the included IR remote controller.

## **FEATURES**

- Supports all HDMI resolutions up to 4K@60 4:4:4 HDR
- 18G high bandwidth
- 4x HDMI video inputs, 1x HDMI output
- HDMI Input 4 supports ARC

- Video switching from Front Panel, RS232 control, or IR
- Auto input selection
- HDMI 2.0 compatible
- Supports 4K@60, full 3D, HDCP1.4/2.2 and CEC

## **SPECIFICATIONS**

| PART NUMBER               | SY-HDS41A-18G                                                                                         |                                          |
|---------------------------|-------------------------------------------------------------------------------------------------------|------------------------------------------|
| VIDEO RESOLUTIONS/FORMATS | 480i, 480p, 720i, 720p, 1080i, 1080p, 1920 x 1200, 4Kx2K@60Hz 4:4:4                                   |                                          |
| INPUTS                    | <b>Video</b><br>4x HDMI type A                                                                        |                                          |
| OUTPUTS                   | <b>Video</b><br>1x HDMI type A                                                                        | Audio<br>1x 3.5mm L+R                    |
| CONTROL                   | <b>RS232</b><br>9600 baud, 8 bits, no parity, 1 stop bit.                                             | IR Bypass for controlling remote devices |
| POWER                     | 5V DC                                                                                                 |                                          |
| POWER CONSUMPTION         | 5W Max                                                                                                |                                          |
| WEIGHT AND DIMENSIONS     | Weight (net)<br>0.324kg                                                                               | <b>Size (WHD)</b><br>194 x 15 x 81mm     |
| CERTIFICATES              | CE, RoHS, FCC                                                                                         |                                          |
| WHAT'S IN THE BOX         | 1x HDS41A-18G  Wall power supply with UK and EU plug adaptors IR hand set 1xIR receiver User's Manual |                                          |