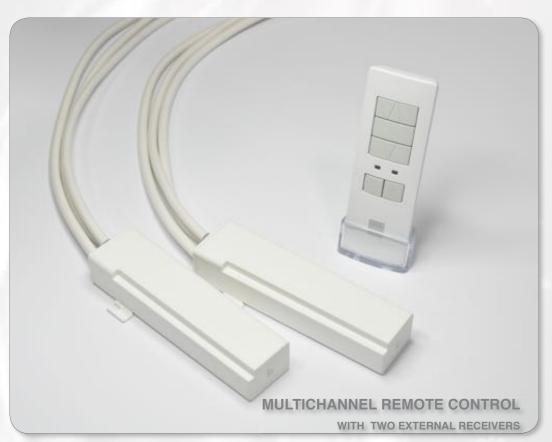

## MULTICHANNEL REMOTE CONTROL WITH TWO EXTERNAL RECEIVERS (868MHz)

The **MULTICHANNEL REMOTE CONTROL** has 2 channels, every one of them can radio control one product. It is supplied with two small receivers (52x27x136 cm. WxDxH) that can be easily hidden and that can be connected to two different appliances.

The remote control can control the two appliances both simultaneously and also one at a time.

This kit is a useful accessory that can be supplied with the Screen Winch System and its motorized screen or with a projector lift and its electric screen or in any application where you would like to make use of one remote control to switch on/off different appliances.

The remote control receiver offers the possibility to manage the connected equipment also by a pulls switch (not included) or via a room control system.

Receiver dimension: 52x27x136 mm (WxDxH)