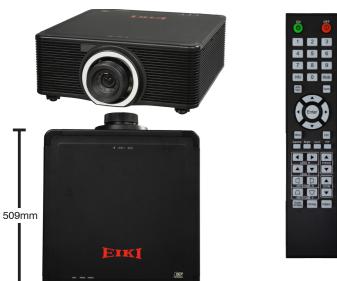

#### Dimensions

#### **■** Remote Control

2018/5/EK-810S&620S R1/STK

Quick Start Guide, Safety Guide

|                            | Model                   | EK-810U                                                | EK-811W                            | EK-620U<br>EK-620UA  | EK-621W<br>EK-621WA |  |  |  |
|----------------------------|-------------------------|--------------------------------------------------------|------------------------------------|----------------------|---------------------|--|--|--|
| Display Type               | Display Type            |                                                        | 0.65"1chip DMD                     | 0.67"1chip DMD       | 0.65"1chip DMD      |  |  |  |
| Resolution                 |                         |                                                        | WXGA<br>(1280x800)                 | WUXGA<br>(1920x1200) | WXGA<br>(1280x800)  |  |  |  |
| Aspect Ratio               |                         |                                                        | 16                                 | : 10                 |                     |  |  |  |
| Brightness                 |                         | 800                                                    | 0 lm                               |                      | 0 lm                |  |  |  |
| Contrast Ratio (           | FoFo, Dynamic Black:ON) |                                                        | 100000 : 1                         |                      |                     |  |  |  |
| Projection Light           | Source                  | Laser ( Blue and                                       | Red ) + phosphor                   | Laser ( Blue         | ) + phosphor        |  |  |  |
| Light source Life          | <del></del><br>9        | 20000 hours                                            |                                    |                      |                     |  |  |  |
| Screen Size                |                         |                                                        | 50 - 30                            | 00 inch              |                     |  |  |  |
| Zoom & Focus               |                         |                                                        |                                    |                      |                     |  |  |  |
| Throw Distance             | ( Wide - Tele )         | De                                                     | Depend on lens ( See below table ) |                      |                     |  |  |  |
| Throw Ratio                |                         | ., ( 222 22.2 )                                        |                                    |                      |                     |  |  |  |
| Lens Shift                 |                         | V:                                                     | +/- 50 %, H : -                    | +/- 15 % ( Pov       | vered)              |  |  |  |
| Keystone Corre             | ction                   | V :                                                    | +/- 20 degree:                     | s, H:+/- 20 d        | egrees              |  |  |  |
| Projector Elevat           | tion Adjustment         |                                                        | Up to !                            | 5 degrees            |                     |  |  |  |
| Scanning Frequ             | ency                    | H sync:15, 31 - 91.4 kHz, V sync: 24 - 30, 47 - 120 Hz |                                    |                      |                     |  |  |  |
| Dot Clock                  |                         |                                                        | 162 MHz                            |                      |                     |  |  |  |
| Remote Control             |                         | Wireless (Infrared) x 1                                |                                    |                      |                     |  |  |  |
| Computer Compatibility     |                         | WUXGA ( 1920 x 1200 ) - VGA ( 640 x 480 )              |                                    |                      |                     |  |  |  |
| Video Compatib             | oility                  | 1080 i/p, 720p, 576 i/p, 480 i/p                       |                                    |                      |                     |  |  |  |
|                            | HDBaseT                 | RJ45 x 1                                               |                                    |                      |                     |  |  |  |
| Input                      | HDMI                    | HDMI ( version 1.4 ) x 1                               |                                    |                      |                     |  |  |  |
| Terminal                   | DVI                     | DVI-D x 1                                              |                                    |                      |                     |  |  |  |
|                            | VGA                     | D-sub 15 pin x 1                                       |                                    |                      |                     |  |  |  |
| Output                     | VGA                     | D-sub 15 pin x 1                                       |                                    |                      |                     |  |  |  |
| Terminal                   | HDMI                    | HDMI (version 1.4) x 1                                 |                                    |                      |                     |  |  |  |
| Terminal                   | 3D-Sync                 | Mini Din 3 pin x 1                                     |                                    |                      |                     |  |  |  |
|                            | LAN Control             | RJ45 x 1                                               |                                    |                      |                     |  |  |  |
| Control                    | Remote Control IN       | Mini jack ( 3.5mm ) x 1                                |                                    |                      |                     |  |  |  |
| Terminal                   | Serial Port ( RS-232C ) | D-sub 9 pin ( Cross ) x 1                              |                                    |                      |                     |  |  |  |
| Terriiriai                 | Wi-Fi                   | USB Type A x 1                                         |                                    |                      |                     |  |  |  |
|                            | Service                 | USB Type B x 1                                         |                                    |                      |                     |  |  |  |
| Fan Noise ( Eco / Normal ) |                         | 32 dB / 35 dB                                          |                                    |                      |                     |  |  |  |
| Size (WxHxD)               |                         | 484 x 181 x 509 mm                                     |                                    |                      |                     |  |  |  |
| Weight                     |                         | 24.0 kg ( without Lens ) 23.4 kg ( without Lens )      |                                    |                      |                     |  |  |  |
| Power Requirements         |                         | AC100 - 240 V, 50 / 60Hz                               |                                    |                      |                     |  |  |  |
| Power                      | Eco                     |                                                        | 5W                                 |                      | OW                  |  |  |  |
| Consumption                | Normal                  | 77                                                     | OW                                 |                      | 5W                  |  |  |  |
|                            | Stand-by                |                                                        | < 0.                               |                      |                     |  |  |  |
| Thermal Dissipa            | Thermal Dissipation     |                                                        | 2625.7BTU / hour 2608.7BTU / hour  |                      |                     |  |  |  |
|                            |                         | AC Power Cord x 2 (U.S.A. and Euro), VGA cable,        |                                    |                      |                     |  |  |  |
| Standard Acces             | sories                  | Lens Cover x 2, Remote Control & Battery AAA x 2,      |                                    |                      |                     |  |  |  |
|                            |                         |                                                        |                                    |                      |                     |  |  |  |