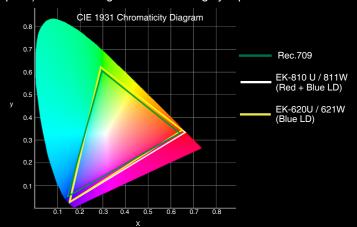

#### High Color Reproduction

EK-620 series with Blue Laser diode covers 113% and EK-810 series with Red laser diode in addition to Blue laser Diode covers 116% of the color space for the Rec.709 (HDTV primary color space). It means original colors are highly reproduced on screen.