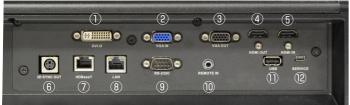

#### **Terminal**

- ① DVI-D ② VGA IN ③ VGA OUT ④ HDMI OUT (B) SONC OUT (7) HDRaseT (8) AN

| @ 3D 3 11V     |                                                       | ei ©LAN   | ® no-2020        | Thermal Dissipation | on       |  |  |  |  |
|----------------|-------------------------------------------------------|-----------|------------------|---------------------|----------|--|--|--|--|
| <b>®REMOT</b>  | REMOTE IN ① USB Type A for WiFi Dongle (Wireless LAN) |           |                  |                     |          |  |  |  |  |
| 12 USB Ty      | pe B for SERVICE (                                    |           | Standard Accesso | ries                |          |  |  |  |  |
| Option Lens *3 |                                                       |           |                  |                     |          |  |  |  |  |
| Model #        | AH-A22010A                                            | AH-A22020 | AH-A22030 *1 *2  | Al                  | H-A22050 |  |  |  |  |
|                |                                                       |           |                  |                     |          |  |  |  |  |