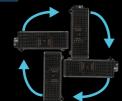

#### ■ 360-degree installation capability

You can install at both vertical and horizontal angle to accommodate various places.