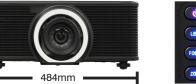

#### Dimensions

2018/5/EK-810S&620S R1/STK

Quick Start Guide, Safety Guide

|                            | Model                   | EK-810U                                                | EK-811W                            | EK-620U<br>EK-620UA  | EK-621W<br>EK-621WA |  |  |  |
|----------------------------|-------------------------|--------------------------------------------------------|------------------------------------|----------------------|---------------------|--|--|--|
| Display Type               | Display Type            |                                                        | 0.65"1chip DMD                     | 0.67"1chip DMD       | 0.65"1chip DMD      |  |  |  |
| Resolution                 |                         |                                                        | WXGA<br>(1280x800)                 | WUXGA<br>(1920x1200) | WXGA<br>(1280x800)  |  |  |  |
| Aspect Ratio               |                         |                                                        | 16                                 | : 10                 |                     |  |  |  |
| Brightness                 |                         | 800                                                    | 0 lm                               |                      | 0 lm                |  |  |  |
| Contrast Ratio (           | FoFo, Dynamic Black:ON) |                                                        | 100000 : 1                         |                      |                     |  |  |  |
| Projection Light           | Source                  | Laser ( Blue and                                       | Red ) + phosphor                   | Laser ( Blue         | ) + phosphor        |  |  |  |
| Light source Life          | <del></del><br>9        | 20000 hours                                            |                                    |                      |                     |  |  |  |
| Screen Size                |                         |                                                        | 50 - 30                            | 00 inch              |                     |  |  |  |
| Zoom & Focus               |                         |                                                        |                                    |                      |                     |  |  |  |
| Throw Distance             | ( Wide - Tele )         | De                                                     | Depend on lens ( See below table ) |                      |                     |  |  |  |
| Throw Ratio                |                         | ., ( 222 22.2 )                                        |                                    |                      |                     |  |  |  |
| Lens Shift                 |                         | V:                                                     | +/- 50 %, H : -                    | +/- 15 % ( Pov       | vered)              |  |  |  |
| Keystone Corre             | ction                   | V :                                                    | +/- 20 degree:                     | s, H:+/- 20 d        | egrees              |  |  |  |
| Projector Elevat           | tion Adjustment         |                                                        | Up to !                            | 5 degrees            |                     |  |  |  |
| Scanning Frequ             | ency                    | H sync:15, 31 - 91.4 kHz, V sync: 24 - 30, 47 - 120 Hz |                                    |                      |                     |  |  |  |
| Dot Clock                  |                         |                                                        | 162 MHz                            |                      |                     |  |  |  |
| Remote Control             |                         | Wireless (Infrared) x 1                                |                                    |                      |                     |  |  |  |
| Computer Compatibility     |                         | WUXGA ( 1920 x 1200 ) - VGA ( 640 x 480 )              |                                    |                      |                     |  |  |  |
| Video Compatib             | oility                  | 1080 i/p, 720p, 576 i/p, 480 i/p                       |                                    |                      |                     |  |  |  |
|                            | HDBaseT                 | RJ45 x 1                                               |                                    |                      |                     |  |  |  |
| Input                      | HDMI                    | HDMI ( version 1.4 ) x 1                               |                                    |                      |                     |  |  |  |
| Terminal                   | DVI                     | DVI-D x 1                                              |                                    |                      |                     |  |  |  |
|                            | VGA                     | D-sub 15 pin x 1                                       |                                    |                      |                     |  |  |  |
| Output                     | VGA                     | D-sub 15 pin x 1                                       |                                    |                      |                     |  |  |  |
| Terminal                   | HDMI                    | HDMI (version 1.4) x 1                                 |                                    |                      |                     |  |  |  |
| Terminal                   | 3D-Sync                 | Mini Din 3 pin x 1                                     |                                    |                      |                     |  |  |  |
|                            | LAN Control             | RJ45 x 1                                               |                                    |                      |                     |  |  |  |
| Control                    | Remote Control IN       | Mini jack ( 3.5mm ) x 1                                |                                    |                      |                     |  |  |  |
| Terminal                   | Serial Port ( RS-232C ) | D-sub 9 pin ( Cross ) x 1                              |                                    |                      |                     |  |  |  |
| Terriiriai                 | Wi-Fi                   | USB Type A x 1                                         |                                    |                      |                     |  |  |  |
|                            | Service                 | USB Type B x 1                                         |                                    |                      |                     |  |  |  |
| Fan Noise ( Eco / Normal ) |                         | 32 dB / 35 dB                                          |                                    |                      |                     |  |  |  |
| Size (WxHxD)               |                         | 484 x 181 x 509 mm                                     |                                    |                      |                     |  |  |  |
| Weight                     |                         | 24.0 kg ( without Lens ) 23.4 kg ( without Lens )      |                                    |                      |                     |  |  |  |
| Power Requirements         |                         | AC100 - 240 V, 50 / 60Hz                               |                                    |                      |                     |  |  |  |
| Power                      | Eco                     |                                                        | 5W                                 |                      | OW                  |  |  |  |
| Consumption                | Normal                  | 77                                                     | OW                                 |                      | 5W                  |  |  |  |
|                            | Stand-by                |                                                        | < 0.                               |                      |                     |  |  |  |
| Thermal Dissipa            | Thermal Dissipation     |                                                        | 2625.7BTU / hour 2608.7BTU / hour  |                      |                     |  |  |  |
|                            |                         | AC Power Cord x 2 (U.S.A. and Euro), VGA cable,        |                                    |                      |                     |  |  |  |
| Standard Acces             | sories                  | Lens Cover x 2, Remote Control & Battery AAA x 2,      |                                    |                      |                     |  |  |  |
|                            |                         |                                                        |                                    |                      |                     |  |  |  |