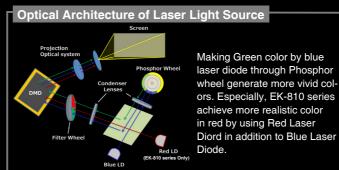

#### High Color Reproduction

EK-620 series with Blue Laser diode covers 113% and EK-810 series with Red laser diode in addition to Blue laser Diode covers 116% of the color space for the Rec.709 (HDTV primary color space). It means original colors are highly reproduced on screen.