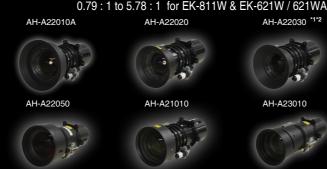

#### 7 Optional Lenses\*3

The wide range of optional lenses are available.

 Throw Ratio 0.75: 1 to 5.50: 1 for EK-810U & EK-620U / 620UA 0.79:1 to 5.78:1 for EK-811W & EK-621W / 621WA

- \*1: AH-A22030 is available for only EK-620U, 620UA, 621W, and 621WA \*2: AH-A22030 is included in EK-620UA and 621WA as bundled unit.
- \*3: AH-A22040 is available for EK-620U and 620UA to get superior image.

Throw Distance 0.81 - 6.13 m 0.83 - 6.45 m 1.02 - 7.88 m 1.08 - 8.27 m 1.31 - 9.89 m 1.38 - 10.40 m 1.31 - 9.89 m 1.38 - 10.40 m 1.64 - 18.87 m 1.72 - 19.84 m 3.12 - 35.54 m 3.27 - 37.35 m

- t: AH-A22030 is available for only EK-620U, 620UA, 621W, and 621WA
- \*2: AH-A22030 is included in EK-620UA and 621WA as bundled unit. \*3: AH-A22040 is available for EK-620U and 620UA to get superior image.
- Talk to your EIKI Dealer... the "pro" in projectors.