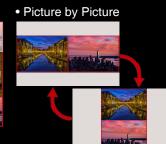

#### Picture in Picture & Picture by Picture

It enables you to display two images with picture in picture and side by side. Picture size is selectable from small / medium / large. Also Layout is selectable from Bottom right/ Bottom left / Top right / Top left in Picture in Picture, and Left / Top / Right / Bottom in Picture by Picture.