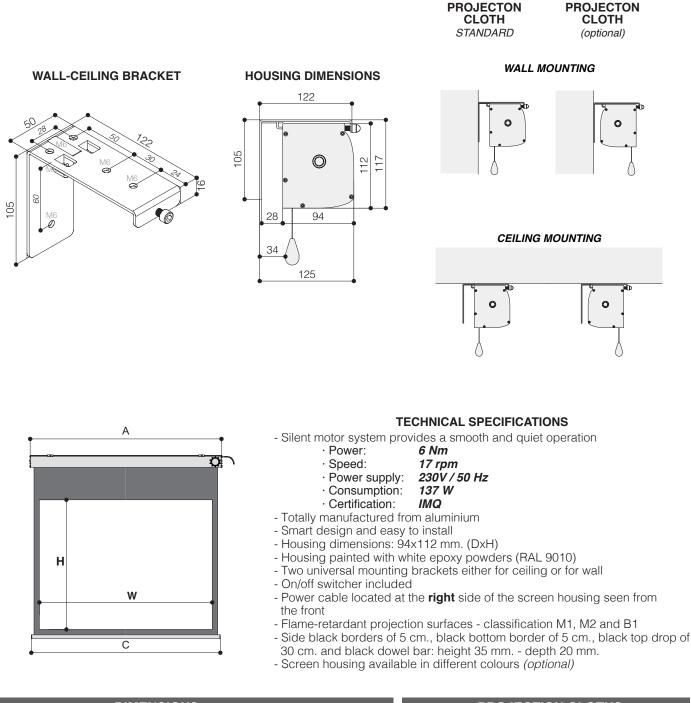

4

A black drop on the top of the projection surface allows to install this screen inside false ceilings or inside rooms with high ceiling.

Side black borders let perceive a brighter and sharper image.

Available in 4:3, 16:9 and 16:10 formats or bespoke sizes.

FRONT DROP OF

DROP OF

| DIMENSIONS measures in cm                 |                                            |                                             |                                |                               | PROJECTION CLOTHS         |      |  |  |
|-------------------------------------------|--------------------------------------------|---------------------------------------------|--------------------------------|-------------------------------|---------------------------|------|--|--|
| <b>4:3 Ratio</b><br>Viewing area<br>(WxH) | <b>16:9 Ratio</b><br>Viewing area<br>(WxH) | <b>16:10 Ratio</b><br>Viewing area<br>(WxH) | Overall<br>dimensions<br>A - C | Approx. net<br>weight<br>(Kg) | Front projection surfaces | Gain |  |  |
| 160 x 120                                 | 160 x 90                                   | 160 x 100                                   | 179 - 174                      | 15                            | White                     | 1.2  |  |  |
| 180 x 135                                 | 180 x 101                                  | 180 x 112                                   | 199 - 194                      | 16                            | Matte White               | 1.2  |  |  |
| 200 x 150                                 | 200 x 112                                  | 200 x 125                                   | 219 - 214                      | 18                            | Lumi Grey                 | 0.8  |  |  |
| 220 x 165                                 | 220 x 124                                  | 220 x 137                                   | 239 - 234                      | 20                            | Microperforated           | 1.1  |  |  |
| 250 x 190                                 | 250 x 140                                  | 250 x 156                                   | 269 - 264                      | 23                            | Lumi Grey Microperforated | 0.8  |  |  |
| 300 x 225                                 | 300 x 169                                  | 300 x 187                                   | 319 - 314                      | 26                            | Cinesound*                | 0.7  |  |  |
|                                           |                                            |                                             |                                |                               | Fibre Matte*              | 1.25 |  |  |
|                                           |                                            |                                             |                                |                               | Ultra HD                  | 1.2  |  |  |