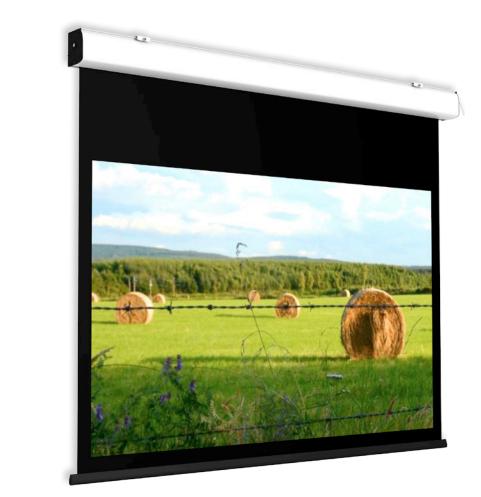

**COMPACT HOME CINEMA** is an electric screen dedicated to the Home Theatre market and it is the right alternative to the Double Format or to the Compact Tensioned screens because high quality features mark it out from the other Home Theatre models.

4

A black drop on the top of the projection surface allows to install this screen inside false ceilings or inside rooms with high ceiling.

Side black borders let perceive a brighter and sharper image.

Available in 4:3, 16:9 and 16:10 formats or bespoke sizes.