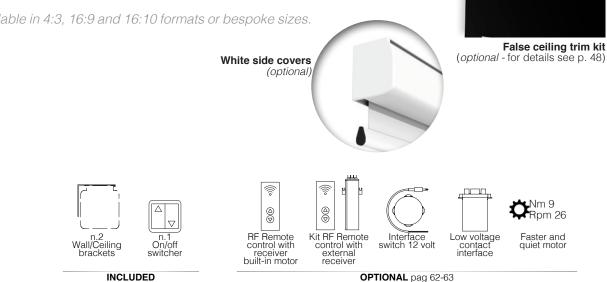

4

A black drop on the top of the projection surface allows to install this screen inside false ceilings or inside rooms with high ceiling.

Side black borders let perceive a brighter and sharper image.

Available in 4:3, 16:9 and 16:10 formats or bespoke sizes.