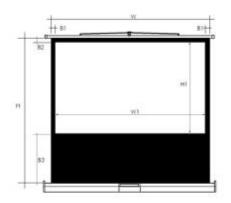

- Available in Video (4:3) format.
- Matt white viewing surface.
- Gas strut allow screen to be set t any height.
- 1.5" side borders. 2" at top.
- 42" maximum black leader below viewing surface.
- Compact lightweight design.
- Usable in seconds. Just open case and pull up screen.
- Self contained unit. Handled carry case.

| Part   | Format | Viewing Size | Overall size | Black Border(CM) |      |   |   |
|--------|--------|--------------|--------------|------------------|------|---|---|
| Number |        | cm           | cm           | Т                | В    | L | R |
| 3060D  | 4:3    | 122 x 91.5   | 130 x 204    | 6                | 1065 | 4 | 4 |
| 3080D  | 4:3    | 162 x 120    | 170 x 204    | 6                | 760  | 4 | 4 |
| 30100D | 4:3    | 198 x 148.5  | 206 x 232    | 6                | 775  | 4 | 4 |
|        |        |              |              |                  |      |   | _ |
| 3073D  | 16:9   | 162 x 91.1   | 170 x 204    | 6                | 1069 | 4 | 4 |
| 3092D  | 16:9   | 198 x 111.5  | 206 x 232    | 6                | 1146 | 4 | 4 |
|        |        |              |              |                  |      |   |   |
| 3076D  | 16:10  | 162 x 101    | 170 x 204    | 6                | 99   | 4 | 4 |
| 3094D  | 16:10  | 198 x 124    | 206 x 232    | 6                | 102  | 4 | 4 |