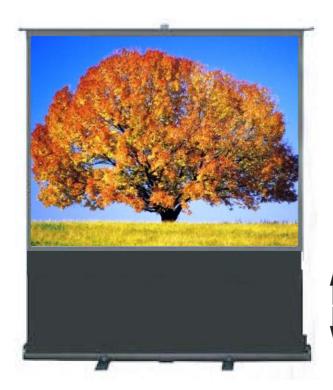

## Ultra portable pull up manual projection screen.

Exclusive to AVM. Designed by ScreenLabs.

High quality fiberglass matt white surface with 4cm black borders. Uses a gas strut mechanism which allows the screen to be set at any height. The screen is housed in its own metal case, with lid and rotating legs, and can be set up very easily in seconds. Excellent value for money when compared to similar style screens.

- Available in Video (4:3) format.
- Matt white viewing surface.
- Gas strut allow screen to be set t any height.
- 1.5" side borders. 2" at top.
- 42" maximum black leader below viewing surface.
- Compact lightweight design.
- Usable in seconds. Just open case and pull up screen.
- Self contained unit. Handled carry case.