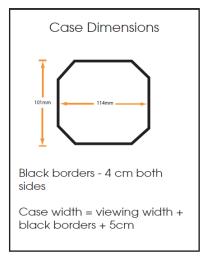

- Available in Video (4:3) format.
- Matt white viewing surface.
- Gas strut allow screen to be set t any height.
- 1.5" side borders. 2" at top.
- 42" maximum black leader below viewing surface.
- Compact lightweight design.
- Usable in seconds. Just open case and pull up screen.
- Self contained unit. Handled carry case.

| Part   | Format | Viewing Size | Overall size | Black Border(CM) |      |   |   |
|--------|--------|--------------|--------------|------------------|------|---|---|
| Number |        | cm           | cm           | Т                | В    | L | R |
| 3060D  | 4:3    | 122 x 91.5   | 130 x 204    | 6                | 1065 | 4 | 4 |
| 3080D  | 4:3    | 162 x 120    | 170 x 204    | 6                | 760  | 4 | 4 |
| 30100D | 4:3    | 198 x 148.5  | 206 x 232    | 6                | 775  | 4 | 4 |
|        |        |              |              |                  |      |   | _ |
| 3073D  | 16:9   | 162 x 91.1   | 170 x 204    | 6                | 1069 | 4 | 4 |
| 3092D  | 16:9   | 198 x 111.5  | 206 x 232    | 6                | 1146 | 4 | 4 |
|        |        |              |              |                  |      |   |   |
| 3076D  | 16:10  | 162 x 101    | 170 x 204    | 6                | 99   | 4 | 4 |
| 3094D  | 16:10  | 198 x 124    | 206 x 232    | 6                | 102  | 4 | 4 |