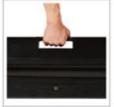

## Ultra portable pull up manual projection screen.

Exclusive to AVM. Designed by ScreenLabs.

High quality fiberglass matt white surface with 4cm black borders. Uses a gas strut mechanism which allows the screen to be set at any height. The screen is housed in its own metal case, with lid and rotating legs, and can be set up very easily in seconds. Excellent value for money when compared to similar style screens.

- Available in Video (4:3) format.
- Matt white viewing surface.
- Gas strut allow screen to be set t any height.
- 1.5" side borders. 2" at top.
- 42" maximum black leader below viewing surface.
- Compact lightweight design.
- Usable in seconds. Just open case and pull up screen.
- Self contained unit. Handled carry case.