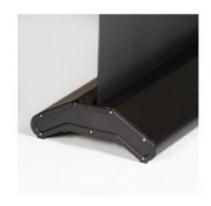

Gas struts enable adjustment of height by up to 42" on 60" diag (Slightly less on bigger sizes)

## Ultra portable pull up manual projection screen.

Exclusive to AVM. Designed by ScreenLabs.

High quality fiberglass matt white surface with 4cm black borders. Uses a gas strut mechanism which allows the screen to be set at any height. The screen is housed in its own metal case, with lid and rotating legs, and can be set up very easily in seconds. Excellent value for money when compared to similar style screens.

- Available in Video (4:3) format.
- Matt white viewing surface.
- Gas strut allow screen to be set t any height.
- 1.5" side borders. 2" at top.
- 42" maximum black leader below viewing surface.
- Compact lightweight design.
- Usable in seconds. Just open case and pull up screen.
- Self contained unit. Handled carry case.