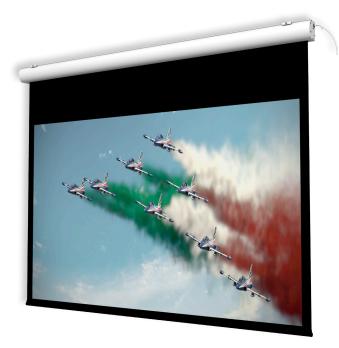

Eikon Basic

Eikon Cinema View

**EiKON** is a basic range of electric screens entirely manufactured in Europe with predominant European components. This screen range is available from 190 cm. to 290 cm. of viewing width, in different video formats. The screen will be made in two versions:

# Eikon Basic

model with black side and bottom borders.

## **Eikon Cinema View**

model with black side and bottom borders plus 30 cm. black top drop.

### **TECHNICAL SPECIFICATIONS**

- Silent motor:
  - Power: 10 Nm
    Speed: 15 rpm
    Power supply: 230V / 50 Hz
    Consumption: 112 W
    Certification: CE
- Metal housing and side caps painted with white epoxy powders (RAL 9010)
- Housing dimensions: 92x103 mm. (DxH)
- Two ceiling / wall mounting brackets included
- Up/Down switcher included
- Power cable located at the right side of the screen housing seen from the front
- Projection cloth: **Fibre Matte** (fiber-glass based projection surface front and rear sides white blackout cloth gain 1.25)
- Flame retardant cloth class B1
- Model **Eikon Basic**: black side borders 5 cm. each, black bottom border 5 cm.
- Model **Eikon Cinema View**: black side borders 5 cm. each, black bottom border 5 cm., black top drop 30 cm. high
- OPTIONAL: remote interface box including handheld remote control. This option is supplied with a power plug that offers the possibility to plug and play the screen directly to the mains. The screen can be controlled either with the interface box or with the included handheld remote control.