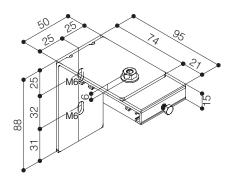

## **WALL MOUNTING BRACKET**

**CEILING MOUNTING BRACKET** 

**WALL MOUNTING** 

**CEILING MOUNTING** 

| <b>DIMENSIONS</b> measures in cm   |                                      |                          |                               |  |  |  |  |
|------------------------------------|--------------------------------------|--------------------------|-------------------------------|--|--|--|--|
| 4:3 Ratio<br>Viewing area<br>(WxH) | 16:10 Ratio<br>Viewing area<br>(WxH) | Overall dimensions A - C | Approx. net<br>weight<br>(Kg) |  |  |  |  |
| 190 x 142<br>Diagonal: 93"         | 190 x 119<br>Diagonal: 88"           | 207,5 - 200              | 13                            |  |  |  |  |
| 230 x 172<br>Diagonal: 113"        | 230 x 144<br>Diagonal: 107"          | 247,5 - 240              | 16                            |  |  |  |  |
| 260 x 195<br>Diagonal: 128"        | 260 x 162<br>Diagonal: 121"          | 277,5 - 270              | 18                            |  |  |  |  |
| 290 x 217<br>Diagonal: 143"        | 290 x 181<br>Diagonal: 135"          | 307,5 - 300              | 20                            |  |  |  |  |