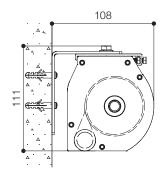

### **TECHNICAL SPECIFICATIONS**

- Silent motor:
  - Power: 10 Nm
    Speed: 15 rpm
    Power supply: 230V / 50 Hz
    Consumption: 112 W
    Certification: CE
- Metal housing and side caps painted with white epoxy powders (RAL 9010)
- Housing dimensions: 92x103 mm. (DxH)
- Two ceiling / wall mounting brackets included
- Up/Down switcher included
- Power cable located at the right side of the screen housing seen from the front
- Projection cloth: **Fibre Matte** (fiber-glass based projection surface front and rear sides white blackout cloth gain 1.25)
- Flame retardant cloth class B1
- Model **Eikon Basic**: black side borders 5 cm. each, black bottom border 5 cm.
- Model **Eikon Cinema View**: black side borders 5 cm. each, black bottom border 5 cm., black top drop 30 cm. high
- OPTIONAL: remote interface box including handheld remote control. This option is supplied with a power plug that offers the possibility to plug and play the screen directly to the mains. The screen can be controlled either with the interface box or with the included handheld remote control.