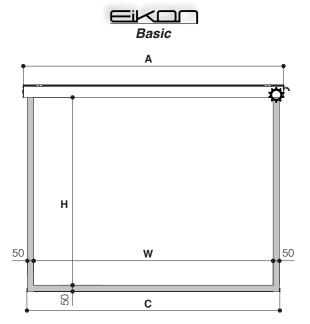

Eikon Basic

Eikon Cinema View

**EiKON** is a basic range of electric screens entirely manufactured in Europe with predominant European components. This screen range is available from 190 cm. to 290 cm. of viewing width, in different video formats. The screen will be made in two versions:

# Eikon Basic

model with black side and bottom borders.

## **WALL MOUNTING BRACKET**

**CEILING MOUNTING BRACKET** 

**WALL MOUNTING** 

**CEILING MOUNTING** 

| <b>DIMENSIONS</b> measures in cm   |                                      |                          |                               |  |  |  |  |
|------------------------------------|--------------------------------------|--------------------------|-------------------------------|--|--|--|--|
| 4:3 Ratio<br>Viewing area<br>(WxH) | 16:10 Ratio<br>Viewing area<br>(WxH) | Overall dimensions A - C | Approx. net<br>weight<br>(Kg) |  |  |  |  |
| 190 x 142<br>Diagonal: 93"         | 190 x 119<br>Diagonal: 88"           | 207,5 - 200              | 13                            |  |  |  |  |
| 230 x 172<br>Diagonal: 113"        | 230 x 144<br>Diagonal: 107"          | 247,5 - 240              | 16                            |  |  |  |  |
| 260 x 195<br>Diagonal: 128"        | 260 x 162<br>Diagonal: 121"          | 277,5 - 270              | 18                            |  |  |  |  |
| 290 x 217<br>Diagonal: 143"        | 290 x 181<br>Diagonal: 135"          | 307,5 - 300              | 20                            |  |  |  |  |