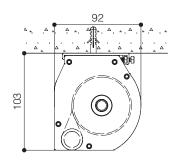

### **TECHNICAL SPECIFICATIONS**

- Silent motor:
  - Power: 10 Nm
    Speed: 15 rpm
    Power supply: 230V / 50 Hz
    Consumption: 112 W
    Certification: CE
- Metal housing and side caps painted with white epoxy powders (RAL 9010)
- Housing dimensions: 92x103 mm. (DxH)
- Two ceiling / wall mounting brackets included
- Up/Down switcher included
- Power cable located at the right side of the screen housing seen from the front
- Projection cloth: **Fibre Matte** (fiber-glass based projection surface front and rear sides white blackout cloth gain 1.25)
- Flame retardant cloth class B1
- Model **Eikon Basic**: black side borders 5 cm. each, black bottom border 5 cm.
- Model **Eikon Cinema View**: black side borders 5 cm. each, black bottom border 5 cm., black top drop 30 cm. high
- OPTIONAL: remote interface box including handheld remote control. This option is supplied with a power plug that offers the possibility to plug and play the screen directly to the mains. The screen can be controlled either with the interface box or with the included handheld remote control.