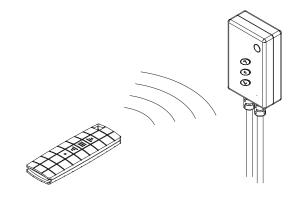

### **TECHNICAL SPECIFICATIONS**

- Silent motor:
  - Power: 10 Nm
    Speed: 15 rpm
    Power supply: 230V / 50 Hz
    Consumption: 112 W
    Certification: CE
- Metal housing and side caps painted with white epoxy powders (RAL 9010)
- Housing dimensions: 92x103 mm. (DxH)
- Two ceiling / wall mounting brackets included
- Up/Down switcher included
- Power cable located at the right side of the screen housing seen from the front
- Projection cloth: **Fibre Matte** (fiber-glass based projection surface front and rear sides white blackout cloth gain 1.25)
- Flame retardant cloth class B1
- Model **Eikon Basic**: black side borders 5 cm. each, black bottom border 5 cm.
- Model **Eikon Cinema View**: black side borders 5 cm. each, black bottom border 5 cm., black top drop 30 cm. high
- OPTIONAL: remote interface box including handheld remote control. This option is supplied with a power plug that offers the possibility to plug and play the screen directly to the mains. The screen can be controlled either with the interface box or with the included handheld remote control.

**OPTIONAL:** *REMOTE INTERFACE BOX* 

INCLUDED