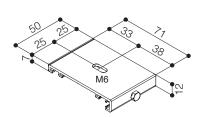

## **WALL MOUNTING BRACKET**

**CEILING MOUNTING BRACKET** 

**WALL MOUNTING** 

**CEILING MOUNTING** 

| <b>DIMENSIONS</b> measures in cm   |                                      |                          |                               |  |  |  |  |
|------------------------------------|--------------------------------------|--------------------------|-------------------------------|--|--|--|--|
| 4:3 Ratio<br>Viewing area<br>(WxH) | 16:10 Ratio<br>Viewing area<br>(WxH) | Overall dimensions A - C | Approx. net<br>weight<br>(Kg) |  |  |  |  |
| 190 x 142<br>Diagonal: 93"         | 190 x 119<br>Diagonal: 88"           | 207,5 - 200              | 13                            |  |  |  |  |
| 230 x 172<br>Diagonal: 113"        | 230 x 144<br>Diagonal: 107"          | 247,5 - 240              | 16                            |  |  |  |  |
| 260 x 195<br>Diagonal: 128"        | 260 x 162<br>Diagonal: 121"          | 277,5 - 270              | 18                            |  |  |  |  |
| 290 x 217<br>Diagonal: 143"        | 290 x 181<br>Diagonal: 135"          | 307,5 - 300              | 20                            |  |  |  |  |